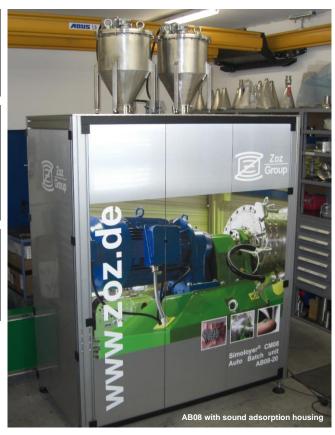

## Simoloyer® CM08-AB08 High Kinetic Processing mode

batch operation, auto-batch, semi-continuous

| data & dimensions AB08   |                                    |
|--------------------------|------------------------------------|
| AB08 (CM08 > 11kW) IP22  | 400VAC + PE, 3-phases (4           |
| upon inquiry: 320-528V   | lines, TT/TN-net), 50/60Hz         |
| power supply AB08 only   | <5kW, 16A                          |
| dimensions (LxWxH)       | 1820 x 950 x 3700mm                |
| floor-plan / AB08 weight | 2 x 5m (10m <sup>2</sup> ) / 290kg |