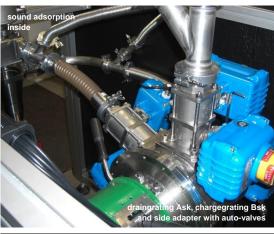

## in general

High Kinetic Processing (HKP) in the Simoloyer® represents the most advanced technique for Mechanical Alloying (MA), High Energy (HEM) and Reactive Milling (RM), for making Nanostructures. To cover requirements from lab to industry for quality and quantity, processing modes batch-, auto-batch and semi-continuous operation do provide the most advanced solutions. While the Simoloyer® base unit remains same, grinding units are equipped with corresponding mainports. Standard for batch operation, type -s2 with second mainport for auto-batch and type -s1 with semi-continuous ports for insitu separation/classification at carrier-gas/multiphase flow. All types cover batch operation, multiple mainports are available up to type -s5 and exceeding.

## advance

large-scale semi-automatic nanostructure processing with aerodynamic separation. Here Al-Flakes & propulsion in/with:

- closed system, controlled atmosphere & evacuation;
- modular setup, automatic valves for system and charging;
- · carrier-gas discharging with automatic product separation;
- communication of all drives by Maltoz®-software/PLC;
- > safe process, faster discharging for best product quality.