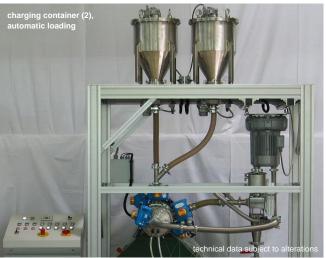

## Simoloyer® CM08-AB08 High Kinetic Processing mode

batch operation, auto-batch, semi-continuous

## in general

High Kinetic Processing (HKP) in the Simoloyer® represents the most advanced technique for Mechanical Alloying (MA), High Energy (HEM) and Reactive Milling (RM), for making Nanostructures. To cover requirements from lab to industry for quality and quantity, processing modes batch-, auto-batch and semi-continuous operation do provide the most advanced solutions. While the Simoloyer® base unit remains same, grinding units are equipped with corresponding mainports. Standard for batch operation, type -s2 with second mainport for auto-batch and type -s1 with semi-continuous ports for insitu separation/classification at carrier-gas/multiphase flow. All types cover batch operation, multiple mainports are available up to type -s5 and exceeding.

## advance

large-scale semi-automatic nanostructure processing with aerodynamic separation. Here Al-Flakes & propulsion in/with:

- closed system, controlled atmosphere & evacuation;
- modular setup, automatic valves for system and charging;
- · carrier-gas discharging with automatic product separation;
- communication of all drives by Maltoz®-software/PLC;
- > safe process, faster discharging for best product quality.

| data & dimensions AB08   |                                    |
|--------------------------|------------------------------------|
| AB08 (CM08 > 11kW) IP22  | 400VAC + PE, 3-phases (4           |
| upon inquiry: 320-528V   | lines, TT/TN-net), 50/60Hz         |
| power supply AB08 only   | <5kW, 16A                          |
| dimensions (LxWxH)       | 1820 x 950 x 3700mm                |
| floor-plan / AB08 weight | 2 x 5m (10m <sup>2</sup> ) / 290kg |